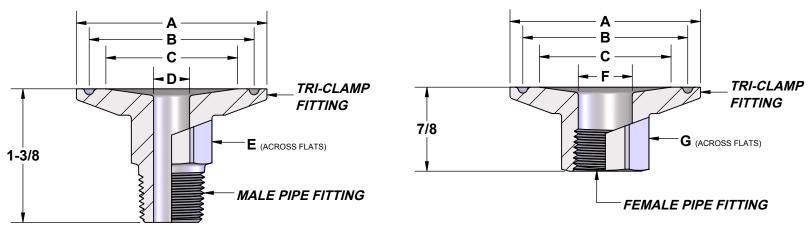

## TRI-CLAMP STP ADAPTER (SANITARY TO PIPE)

| TRI-CLAMP | A    | В     | С     |  |  |
|-----------|------|-------|-------|--|--|
| 1"        | 2.0" | 1.72" | 0.87" |  |  |
| 11/2"     | 2.0" | 1.72" | 1.37" |  |  |
| 2"        | 2.5" | 2.22" | 1.87" |  |  |
| 21/2"     | 3.0" | 2.78" | 2.30" |  |  |
| 3"        | 3.5" | 3.28" | 2.87" |  |  |

| PIPE       | MALE |      |  | FEM    | EMALE  |  |
|------------|------|------|--|--------|--------|--|
| FITTING    | D    | E    |  | F      | G      |  |
| 1/4-18 NPT | .36" | 5/8" |  | 27/64" | 11/16" |  |
| 3/8-18 NPT | .38" | 3/4" |  | 9/16"  | 13/16" |  |
| 1/2-14 NPT | .50" | 7/8" |  | 11/16" | 31/32" |  |

NOTE: DIMENSIONS ARE NOMINAL - FOR GENERAL REFERENCE ONLY

|      |      |                                                                                                                                                                                          |    |          | UNI ESS OTHERWISE NOTED  |         | NAME | DATE | T                                               |
|------|------|------------------------------------------------------------------------------------------------------------------------------------------------------------------------------------------|----|----------|--------------------------|---------|------|------|-------------------------------------------------|
|      |      |                                                                                                                                                                                          |    |          | DIMENSIONS ARE IN INCHES | DRAWN   |      |      | CHICAGO STAINLESS EQUIPMENT                     |
|      |      |                                                                                                                                                                                          |    |          |                          | CHECKED |      |      | TRI-CLAMP                                       |
|      |      |                                                                                                                                                                                          |    |          | MATERIAL A LOU 24 CL 200 | COMMENT | S:   |      | SANITARY TO PIPE ADAPTER<br>(STP FITTING)       |
|      |      | REVISIONS                                                                                                                                                                                |    |          | AISI 316L SS             |         |      |      | SIZE DWG. NO.                                   |
| REV. | DATE | DESCRIPTION                                                                                                                                                                              | BY | APPROVED | 25 Ra MAX.               |         |      |      | A 170131-01                                     |
| ANY  |      | PROPRIETARY AND CONFIDENTIAL<br>ATION CONTAINED IN THIS DRAWING IS THE SOLE PROPERTY OF CHICAGO STAINLESS E<br>PART OR AS A WHOLE WITHOUT THE WRITTEN PERMISSION OF CHICAGO STAINLESS EQ |    | ITED.    | DO NOT SCALE DRAWING     |         |      |      | SCALE: 1:1   WEIGHT: <b>0.25</b>   SHEET 1 OF 1 |